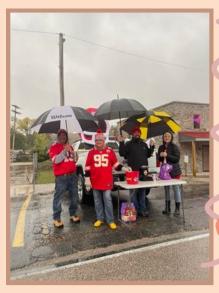

I would like to thank everyone who visited the City of Linn Creek to make our Halloween Trunk or Treat a success despite the bad weather. The cold and rain did not deter the kids from coming to experience our haunted house and collecting candy from all of our Trunkers. The City of Linn Creek truly appreciates all of our participants in our annual trunk or treat event. This month an additional page will accompany the newsletter to highlight those who helped make the event possible. An event such as this takes lots of planning and cooperation of the staff, volunteers, businesses, residents and all those who donated.

## YOU

THANK YOU TO ALL THOSE WHO PARTICIPATED. DONATED AND WORKED SO HARD TO MAKE THE LINN CREEK 2023 TRUNK OR TREAT AND HAUNTED HOUSE SUCH A HUGE SUCCESS! THIS YEAR WE BRAVED THE COLD AND RAIN! EACH YEAR IT BECOMES A LARGER EVENT AND THIS YEAR THE COMMUNITY REALLY CAME TOGETHER TO GIVE KIDS A FUN AND SAFE OUTLET FOR THEIR HALLOWEEN ADVENTURES! THIS EVENT MEANS A LOT TO THE CITY OF LINN CREEK AND WORDS ARE NOT ENOUGH TO EXPRESS OUR APPRECIATION FOR EVERYONE WHO WAS A PART OF THIS WONDERFUL EVENT! OUR APOLOGIES IF WE HAVE MISSED ANYONE.