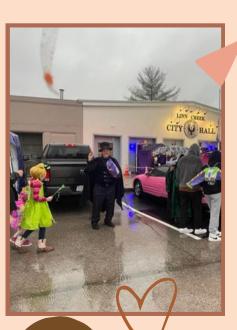

I would like to thank everyone who visited the City of Linn Creek to make our Halloween Trunk or Treat a success despite the bad weather. The cold and rain did not deter the kids from coming to experience our haunted house and collecting candy from all of our Trunkers. The City of Linn Creek truly appreciates all of our participants in our annual trunk or treat event. This month an additional page will accompany the newsletter to highlight those who helped make the event possible. An event such as this takes lots of planning and cooperation of the staff, volunteers, businesses, residents and all those who donated.

Every year I am amazed by the hard work and generosity of so many. I want to give a special shout out to Larry Gross for all the work he does and my wife Brandi Davis who turns our office into the kid friendly haunted house that so many love.

## CHIEF'S DISPATCH

Greetings City of Linn Creek,

I Want to give a big thank you to all our volunteers and city employees for helping with the trunk or treat this year. It was rainy and cold, but we still had a good turn out this year.