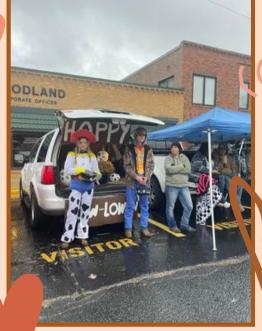

I would like to thank everyone who visited the City of Linn Creek to make our Halloween Trunk or Treat a success despite the bad weather. The cold and rain did not deter the kids from coming to experience our haunted house and collecting candy from all of our Trunkers. The City of Linn Creek truly appreciates all of our participants in our annual trunk or treat event. This month an additional page will accompany the newsletter to highlight those who helped make the event possible. An event such as this takes lots of planning and cooperation of the staff, volunteers, businesses, residents and all those who donated.

## YOU

THANK YOU TO ALL THOSE WHO PARTICIPATED. DONATED AND WORKED SO HARD TO MAKE THE LINN CREEK 2023 TRUNK OR TREAT AND HAUNTED HOUSE SUCH A HUGE SUCCESS! THIS YEAR WE BRAVED THE COLD AND RAIN! EACH YEAR IT BECOMES A LARGER EVENT AND THIS YEAR THE COMMUNITY REALLY CAME TOGETHER TO GIVE KIDS A FUN AND SAFE OUTLET FOR THEIR HALLOWEEN ADVENTURES! THIS EVENT MEANS A LOT TO THE CITY OF LINN CREEK AND WORDS ARE NOT ENOUGH TO EXPRESS OUR APPRECIATION FOR EVERYONE WHO WAS A PART OF THIS WONDERFUL EVENT! OUR APOLOGIES IF WE HAVE MISSED ANYONE.