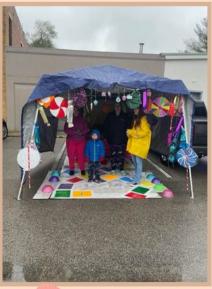

I would like to thank everyone who visited the City of Linn Creek to make our Halloween Trunk or Treat a success despite the bad weather. The cold and rain did not deter the kids from coming to experience our haunted house and collecting candy from all of our Trunkers. The City of Linn Creek truly appreciates all of our participants in our annual trunk or treat event. This month an additional page will accompany the newsletter to highlight those who helped make the event possible. An event such as this takes lots of planning and cooperation of the staff, volunteers, businesses, residents and all those who donated.

Every year I am amazed by the hard work and generosity of so many. I want to give a special shout out to Larry Gross for all the work he does and my wife Brandi Davis who turns our office into the kid friendly haunted house that so many love.

## CHIEF'S DISPATCH

Greetings City of Linn Creek,

I Want to give a big thank you to all our volunteers and city employees for helping with the trunk or treat this year. It was rainy and cold, but we still had a good turn out this year.